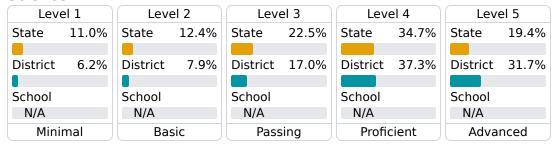

language arts (ELA) assessment.





| Grov     | vth   |
|----------|-------|
| State    | 62.1% |
| District | 70.4% |
| School   | 62.1% |
|          |       |

#### Other Measures

Other measurements of student performance that factor into the accountability grade.





| College & Career<br>Readiness |       |
|-------------------------------|-------|
| State                         | 42.9% |
| District                      | 51.9% |
| School<br>N/A                 |       |







#### **Teacher Data**

27.1















In-Field Teachers

## **Harrison Central Elementary**

## **Detailed Assessment and Other Data**

#### **Student Performance**

The following information shows each level of student performance on statewide assessments.

#### Math



#### English



#### Science



## Student Assessment Participation



## **Discipline**



\* Source: 2017-2018 Civil Rights Data Collection





Chronic Absenteeism