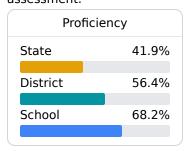

#### **English**

Measurements of student performance on the statewide English language arts (ELA) assessment.

| Grov     | vth   |
|----------|-------|
| State    | 62.1% |
| District | 70.4% |
| School   | 62.1% |
|          |       |