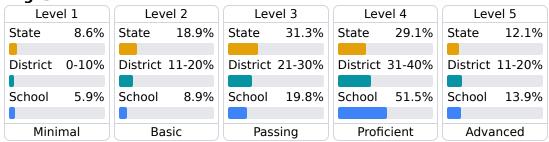

tatewide English language arts (ELA) assessment.





| Grov     | vth   |
|----------|-------|
| State    | 62.1% |
| District | 70.4% |
| School   | 62.1% |
|          |       |

#### Other Measures

Other measurements of student performance that factor into the accountability grade.





| College & Career<br>Readiness |       |
|-------------------------------|-------|
| State                         | 42.9% |
| District                      | 51.9% |
| School<br>N/A                 |       |







#### **Teacher Data**

27.1















In-Field Teachers

## **Harrison Central Elementary**

## **Detailed Assessment and Other Data**

#### **Student Performance**

The following information shows each level of student performance on statewide assessments.

#### Math



#### English



#### Science



## Student Assessment Participation



## **Discipline**



\* Source: 2017-2018 Civil Rights Data Collection





Chronic Absenteeism