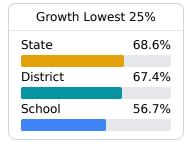

#### Math

Measurements of student performance on the statewide math assessment.