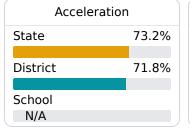

#### Other Measures

Other measurements of student performance that factor into the accountability grade.

| College & Career<br>Readiness |       |
|-------------------------------|-------|
| State                         | 42.9% |
| District                      | 51.9% |
| School<br>N/A                 |       |