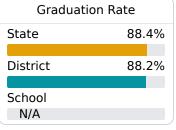

COVID-19 pandemic disruptions continue to be reflected in 2021-2022 accountability data, particularly growth data. Growth calculations for some high school students required measuring growth from the 2018-2019 school year, and overall student performance on assessments improved since the first full year of pandemic-era schooling in 2020-2021. Additionally, students did not have to pass end-of-course high school assessments in 2020-2021, which affected the 2021-22 graduation rate.