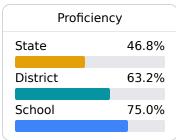

#### Math

Measurements of student performance on the statewide math assessment.