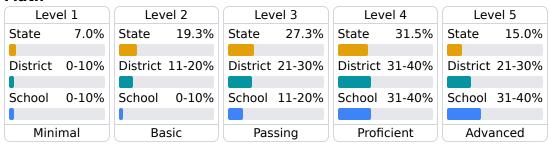

#### **Student Performance**

The following information shows each level of student performance on statewide assessments.

#### Math

#### English

#### Science